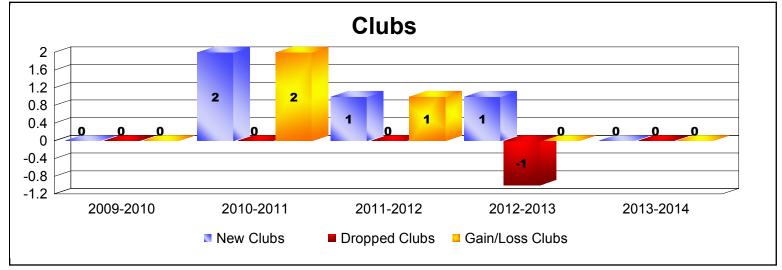

District 110AN As of June 2014 Cumulative

| Year      | New<br>Clubs | Dropped<br>Clubs | Gain/<br>Loss<br>Clubs | New<br>Members | Charter<br>Members | Reinstate<br>Members | Transfer<br>Members | Total<br>Member<br>Added | Total<br>Members<br>Dropped | Gain/<br>Loss<br>Members |
|-----------|--------------|------------------|------------------------|----------------|--------------------|----------------------|---------------------|--------------------------|-----------------------------|--------------------------|
| 2009-2010 | 0            | 0                | 0                      | 155            | 2                  | 3                    | 7                   | 167                      | -161                        | 6                        |
| 2010-2011 | 2            | 0                | 2                      | 138            | 42                 | 3                    | 3                   | 186                      | -161                        | 25                       |
| 2011-2012 | 1            | 0                | 1                      | 79             | 20                 | 1                    | 3                   | 103                      | -77                         | 26                       |
| 2012-2013 | 1            | -1               | 0                      | 179            | 20                 | 3                    | 13                  | 215                      | -271                        | -56                      |
| 2013-2014 | 0            | 0                | 0                      | 84             | 0                  | 2                    | 5                   | 91                       | -149                        | -58                      |
| Average   | 1            | 0                | 1                      | 127            | 17                 | 2                    | 6                   | 152                      | -164                        | -11                      |