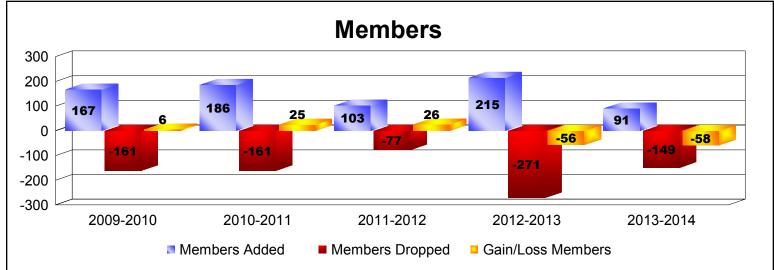

District 110AN As of June 2014 Cumulative

| Year      | New<br>Clubs | Dropped<br>Clubs | Gain/<br>Loss<br>Clubs | New<br>Members | Charter<br>Members | Reinstate<br>Members | Transfer<br>Members | Total<br>Member<br>Added | Total<br>Members<br>Dropped | Gain/<br>Loss<br>Members |
|-----------|--------------|------------------|------------------------|----------------|--------------------|----------------------|---------------------|--------------------------|-----------------------------|--------------------------|
| 2009-2010 | 0            | 0                | 0                      | 155            | 2                  | 3                    | 7                   | 167                      | -161                        | 6                        |
| 2010-2011 | 2            | 0                | 2                      | 138            | 42                 | 3                    | 3                   | 186                      | -161                        | 25                       |
| 2011-2012 | 1            | 0                | 1                      | 79             | 20                 | 1                    | 3                   | 103                      | -77                         | 26                       |
| 2012-2013 | 1            | -1               | 0                      | 179            | 20                 | 3                    | 13                  | 215                      | -271                        | -56                      |
| 2013-2014 | 0            | 0                | 0                      | 84             | 0                  | 2                    | 5                   | 91                       | -149                        | -58                      |
| Average   | 1            | 0                | 1                      | 127            | 17                 | 2                    | 6                   | 152                      | -164                        | -11                      |